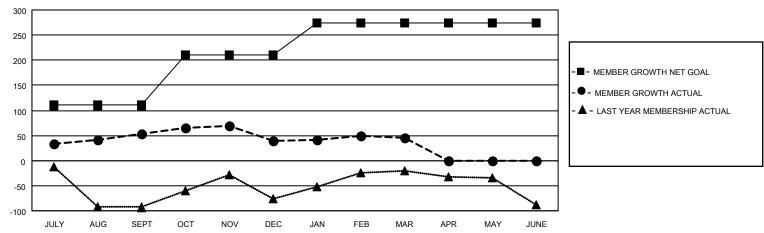

### GOALS AND ACTUAL MEMBERS CUMULATIVE

| DROPPED CLUBS: 1 |    | 20 CLUBS OF 46 ADDED 1 OR<br>MORE NEW MEMBERS | GENDER DISTRIBUTION                 |              |
|------------------|----|-----------------------------------------------|-------------------------------------|--------------|
|                  |    |                                               | MALE                                | 860 (58.42%) |
|                  |    |                                               | FEMALE                              | 612 (41.58%) |
| DROPPED MEMBERS  |    |                                               | NON BINARY                          | 0 (0.00%)    |
|                  |    |                                               | PREFER NOT TO ANSWER                | 0 (0.00%)    |
| DECEASED         | 2  |                                               |                                     |              |
| CLUB CANCELLED   | 9  | CLICK HERE FOR CUMULATIVE                     | TOTAL FAMILY UNIT MEMBERS           | 1,224        |
| OTHER            | 46 | MEMBERSHIP DATA                               |                                     |              |
| TOTAL            | 57 |                                               | FAMILY MEMBERS PAYING HALF DUES 875 |              |
|                  |    |                                               |                                     |              |

#### Clubs Members **RESULTS FOR 2022-2023 RESULTS FOR 2022-2023** NEW CLUB GOAL NEW CLUBS DROPPED CLUBS MEMBER GROWTH NET MEMBER GROWTH DROPPED QUARTER QUARTER MEMBERS ACTUAL **GOAL ACTUAL** (including transfers) 2 0 1 8 JULY/AUG/SEPT JULY/AUG/SEPT 110 64 2 100 30 43 OCT/NOV/DEC OCT/NOV/DEC 1 0 0 JAN/FEB/MAR JAN/FEB/MAR 65 11 6 0 0 0 APR/MAY/JUNE APR/MAY/JUNE