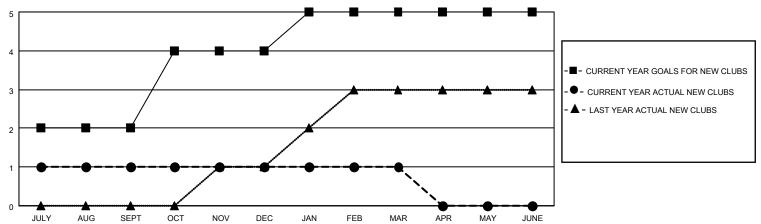

### GOALS AND ACTUAL NEW CLUBS CUMULATIVE

#### Clubs Members **RESULTS FOR 2022-2023 RESULTS FOR 2022-2023** NEW CLUB GOAL NEW CLUBS DROPPED CLUBS MEMBER GROWTH NET MEMBER GROWTH DROPPED QUARTER QUARTER MEMBERS ACTUAL **GOAL ACTUAL** (including transfers) 2 0 1 8 JULY/AUG/SEPT JULY/AUG/SEPT 110 64 2 100 30 43 OCT/NOV/DEC OCT/NOV/DEC 1 0 0 JAN/FEB/MAR JAN/FEB/MAR 65 11 6 0 0 0 APR/MAY/JUNE APR/MAY/JUNE